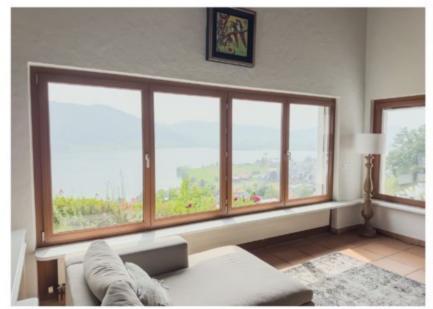

The heart of the home is the expansive living area with double-height ceilings, creating an impressive and airy atmosphere. A fireplace adds warmth and coziness in winter. From here, you can enjoy a breathtaking panoramic view over the entire Ägerital and the lake. A winter garden extends the bright living space and creates a harmonious transition between indoors and outdoors.