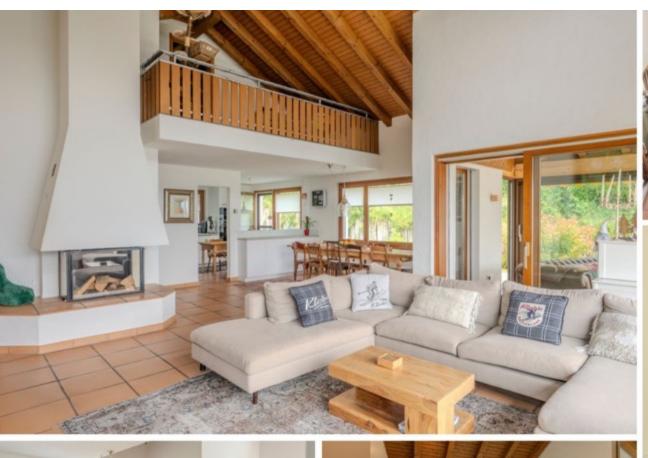

The heart of the home is the expansive living area with double-height ceilings, creating an impressive and airy atmosphere. A fireplace adds warmth and coziness in winter. From here, you can enjoy a breathtaking panoramic view over the entire Ägerital and the lake. A winter garden extends the bright living space and creates a harmonious transition between indoors and outdoors.