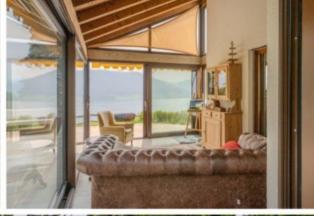

The heart of the home is the expansive living area with double-height ceilings, creating an impressive and airy atmosphere. A fireplace adds warmth and coziness in winter. From here, you can enjoy a breathtaking panoramic view over the entire Ägerital and the lake. A winter garden extends the bright living space and creates a harmonious transition between indoors and outdoors.