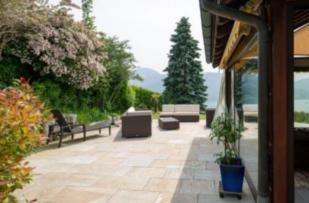

The heart of the home is the expansive living area with double-height ceilings, creating an impressive and airy atmosphere. A fireplace adds warmth and coziness in winter. From here, you can enjoy a breathtaking panoramic view over the entire Ägerital and the lake. A winter garden extends the bright living space and creates a harmonious transition between indoors and outdoors.

The generous garden surrounds the house and ensures maximum privacy. The property covers 1,099 m<sup>2</sup> and is situated above the road, offering unobstructed views. With a reserve on the building density (AZ), there is also potential for an extension of the building.