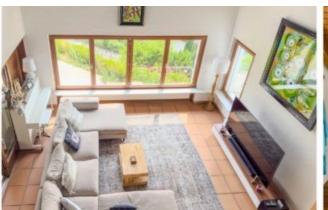

The heart of the home is the expansive living area with double-height ceilings, creating an impressive and airy atmosphere. A fireplace adds warmth and coziness in winter. From here, you can enjoy a breathtaking panoramic view over the entire Ägerital and the lake. A winter garden extends the bright living space and creates a harmonious transition between indoors and outdoors.