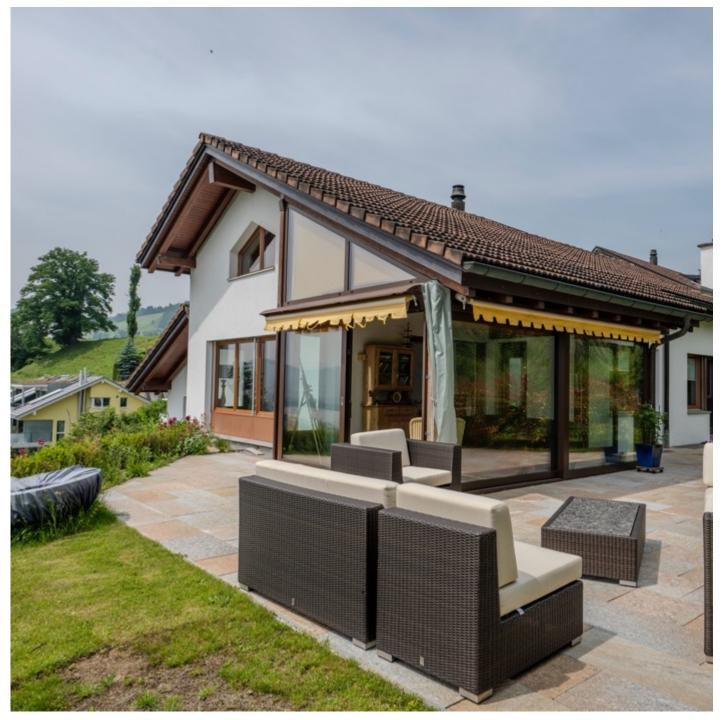

## **Elegant Single-Family Home in a Prime Elevated Location**

**CHF 5,790,000** \$ 7,089,506.56 | £ 5,269,160.55 | € 6,163,443.42

Property Size: 240 m<sup>2</sup>

This spacious 6.5-room single-family home with an additional 3.5-room apartment offers a wide range of uses - whether as a home office, nanny flat, multi-generational living, or for rental income. A connecting door between the two units allows for easy conversion into a single residence with a total of approximately 240 m<sup>2</sup> of net living space. Numerous utility rooms and two double garages provide ample space for hobbies, sports equipment, or a stylish wine cellar.

The heart of the home is the expansive living area with double-height ceilings, creating an impressive and airy atmosphere. A fireplace adds warmth and coziness in winter. From here, you can enjoy a breathtaking panoramic view over the entire Ägerital and the lake. A winter garden extends the bright living space and creates a harmonious transition between indoors and outdoors.

The generous garden surrounds the house and ensures maximum privacy. The property covers 1,099 m<sup>2</sup> and is situated above the road, offering unobstructed views. With a reserve on the building density (AZ), there is also potential for an extension of the building.