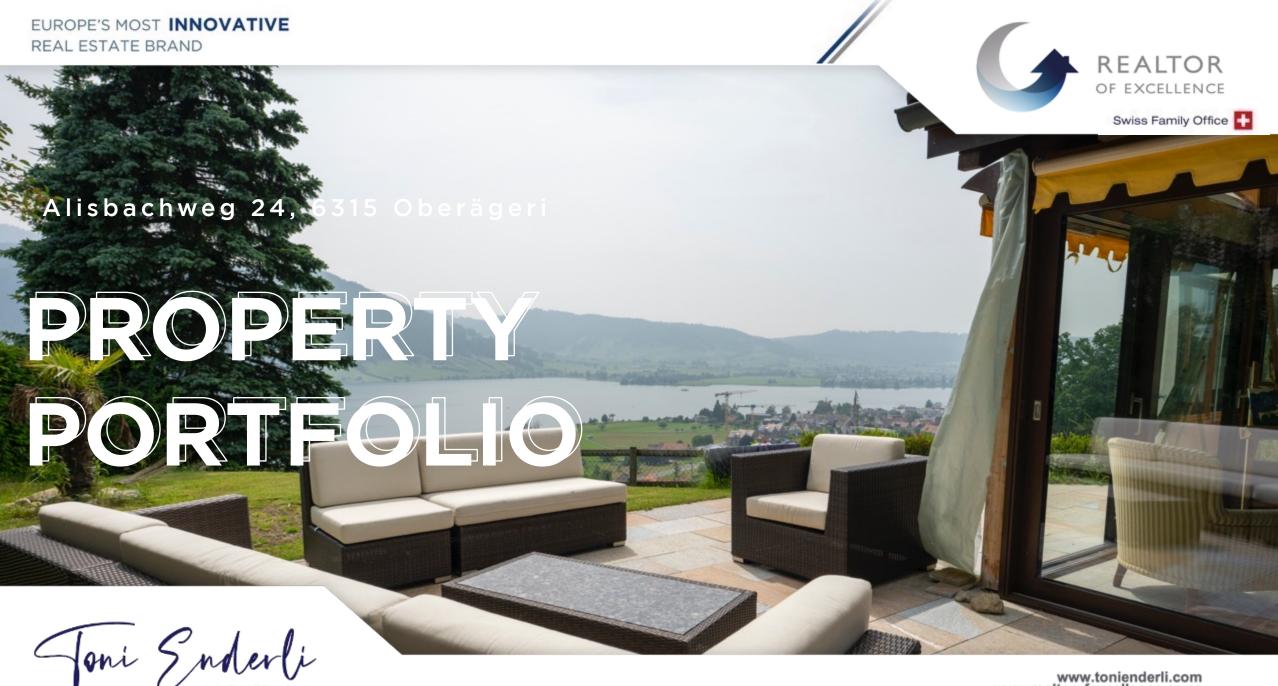

## **Elegant Single-Family Home in a Prime Elevated Location**

**CHF 5,790,000** \$ 7,089,506.56 | £ 5,269,160.55 | € 6,163,443.42

Property Size: 240 m<sup>2</sup>

This spacious 6.5-room single-family home with an additional 3.5-room apartment offers a wide range of uses - whether as a home office, nanny flat, multi-generational living, or for rental income. A connecting door between the two units allows for easy conversion into a single residence with a total of approximately 240 m<sup>2</sup> of net living space. Numerous utility rooms and two double garages provide ample space for hobbies, sports equipment, or a stylish wine cellar.

The heart of the home is the expansive living area with double-height ceilings, creating an impressive and airy atmosphere. A fireplace adds warmth and coziness in winter. From here, you can enjoy a breathtaking panoramic view over the entire Ägerital and the lake. A winter garden extends the bright living space and creates a harmonious transition between indoors and outdoors.

The generous garden surrounds the house and ensures maximum privacy. The property covers 1,099 m<sup>2</sup> and is situated above the road, offering unobstructed views. With a reserve on the building density (AZ), there is also potential for an extension of the building.