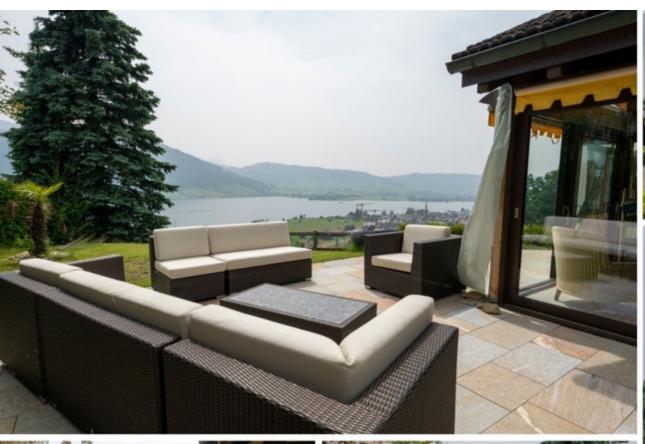

The heart of the home is the expansive living area with double-height ceilings, creating an impressive and airy atmosphere. A fireplace adds warmth and coziness in winter. From here, you can enjoy a breathtaking panoramic view over the entire Ägerital and the lake. A winter garden extends the bright living space and creates a harmonious transition between indoors and outdoors.

The generous garden surrounds the house and ensures maximum privacy. The property covers 1,099 m<sup>2</sup> and is situated above the road, offering unobstructed views. With a reserve on the building density (AZ), there is also potential for an extension of the building.