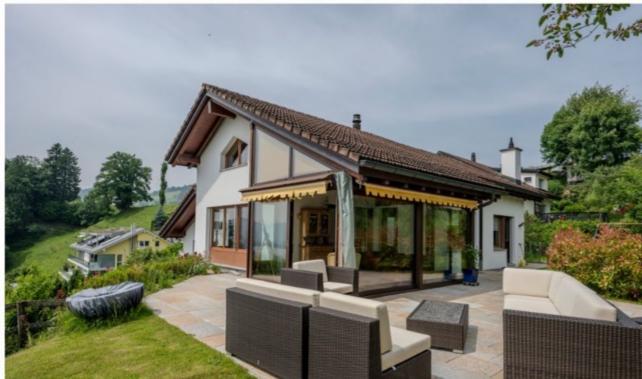

## **Elegant Single-Family Home in a Prime Elevated Location**

**CHF 5,790,000** \$ 7,089,506.56 | £ 5,269,160.55 | € 6,163,443.42

Property Size: 240 m<sup>2</sup>

This spacious 6.5-room single-family home with an additional 3.5-room apartment offers a wide range of uses - whether as a home office, nanny flat, multi-generational living, or for rental income. A connecting door between the two units allows for easy conversion into a single residence with a total of approximately 240 m<sup>2</sup> of net living space. Numerous utility rooms and two double garages provide ample space for hobbies, sports equipment, or a stylish wine cellar.

The heart of the home is the expansive living area with double-height ceilings, creating an impressive and airy atmosphere. A fireplace adds warmth and coziness in winter. From here, you can enjoy a breathtaking panoramic view over the entire Ägerital and the lake. A winter garden extends the bright living space and creates a harmonious transition between indoors and outdoors.