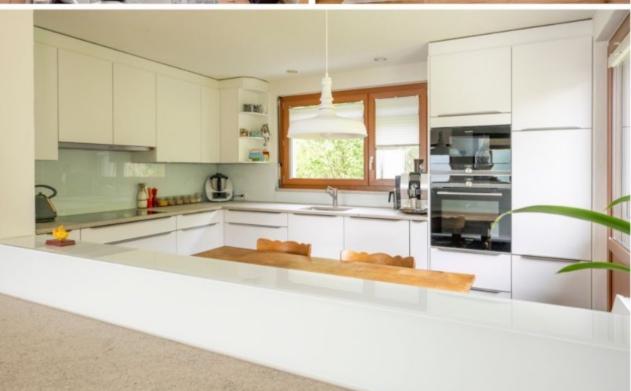

## **Elegant Single-Family Home in a Prime Elevated Location**

**CHF 5,790,000** \$ 7,089,506.56 | £ 5,269,160.55 | € 6,163,443.42

Property Size: 240 m<sup>2</sup>

This spacious 6.5-room single-family home with an additional 3.5-room apartment offers a wide range of uses - whether as a home office, nanny flat, multi-generational living, or for rental income. A connecting door between the two units allows for easy conversion into a single residence with a total of approximately 240 m<sup>2</sup> of net living space. Numerous utility rooms and two double garages provide ample space for hobbies, sports equipment, or a stylish wine cellar.