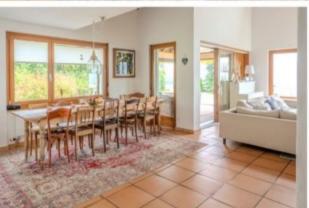

## **Elegant Single-Family Home in a Prime Elevated Location**

**CHF 5,790,000** \$ 7,089,506.56 | £ 5,269,160.55 | € 6,163,443.42

Property Size: 240 m<sup>2</sup>

This spacious 6.5-room single-family home with an additional 3.5-room apartment offers a wide range of uses - whether as a home office, nanny flat, multi-generational living, or for rental income. A connecting door between the two units allows for easy conversion into a single residence with a total of approximately 240 m<sup>2</sup> of net living space. Numerous utility rooms and two double garages provide ample space for hobbies, sports equipment, or a stylish wine cellar.