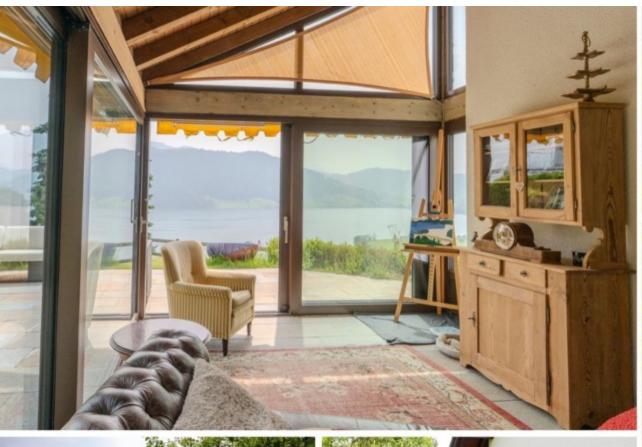

The heart of the home is the expansive living area with double-height ceilings, creating an impressive and airy atmosphere. A fireplace adds warmth and coziness in winter. From here, you can enjoy a breathtaking panoramic view over the entire Ägerital and the lake. A winter garden extends the bright living space and creates a harmonious transition between indoors and outdoors.