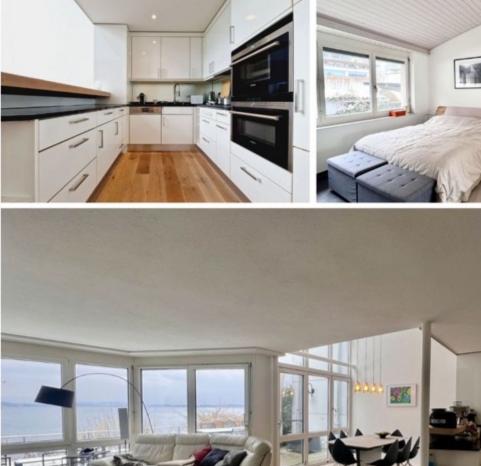

#### Property Size: 180 m<sup>2</sup>

A stylish 4.5-room semi-detached house in an elevated location directly by Lake Zug, offering unobstructed lake views and perfect western exposure. The bright living and dining area features a gallery, a fireplace, and a modern open kitchen. There are three bedrooms, including a luxurious top-floor master suite with dressing room, wellness bathroom, and a lake-view whirlpool. A private garden with exotic palm trees and a panoramic terrace completes the property.

### SPECIAL FEATURES

- Elegant 4.5-room semi-detached house
- Built in 1995 (partially renovated in 2018)
- Net living area: 180 m<sup>2</sup>
- Plot size: 221 m<sup>2</sup>
- Directly on Lake Zug with unobstructed lake views
- Sunny western exposure stunning sunsets
- Elevated position with views from all floors
- Quiet, natural setting between Lake Zug and Zugerberg
- Close to the city of Zug with excellent infrastructure
- Bright, open floor plan with gallery
- Elegant fireplace in the living area
- Modern open kitchen with high-end appliances
- Top floor with master bedroom, dressing area, and lake-view whirlpool
- 3 bedrooms, 2 bathrooms
- Private panoramic terrace & garden with exotic palm trees
- Ideal for couples or small families
- Heating: geothermal heat pump