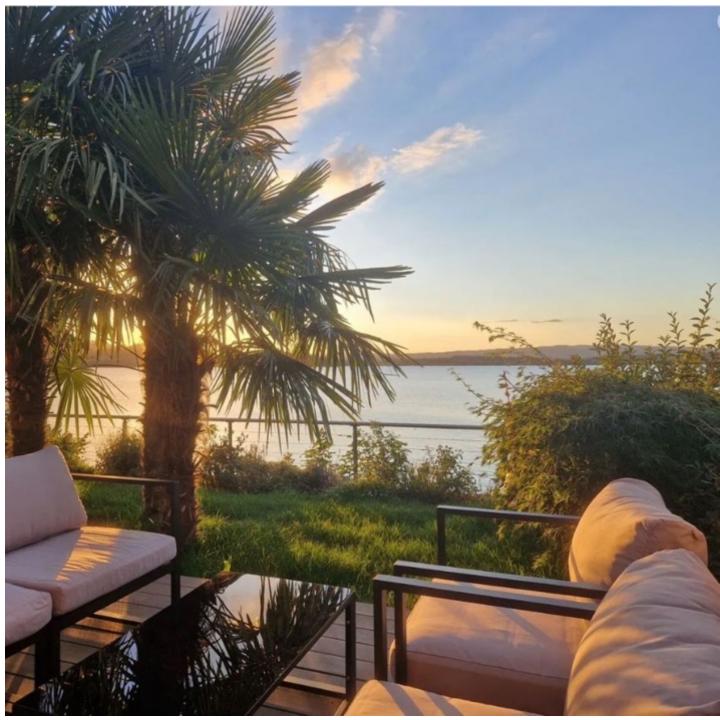

#### Property Size: 180 m<sup>2</sup>

A stylish 4.5-room semi-detached house in an elevated location directly by Lake Zug, offering unobstructed lake views and perfect western exposure. The bright living and dining area features a gallery, a fireplace, and a modern open kitchen. There are three bedrooms, including a luxurious top-floor master suite with dressing room, wellness bathroom, and a lake-view whirlpool. A private garden with exotic palm trees and a panoramic terrace completes the property.

### SPECIAL FEATURES

- Elegant 4.5-room semi-detached house
- Built in 1995 (partially renovated in 2018)
- Net living area: 180 m<sup>2</sup>
- Plot size: 221 m<sup>2</sup>
- Directly on Lake Zug with unobstructed lake views
- Sunny western exposure stunning sunsets
- Elevated position with views from all floors
- Quiet, natural setting between Lake Zug and Zugerberg
- Close to the city of Zug with excellent infrastructure
- Bright, open floor plan with gallery
- Elegant fireplace in the living area
- Modern open kitchen with high-end appliances
- Top floor with master bedroom, dressing area, and lake-view whirlpool
- 3 bedrooms, 2 bathrooms
- Private panoramic terrace & garden with exotic palm trees
- Ideal for couples or small families
- Heating: geothermal heat pump