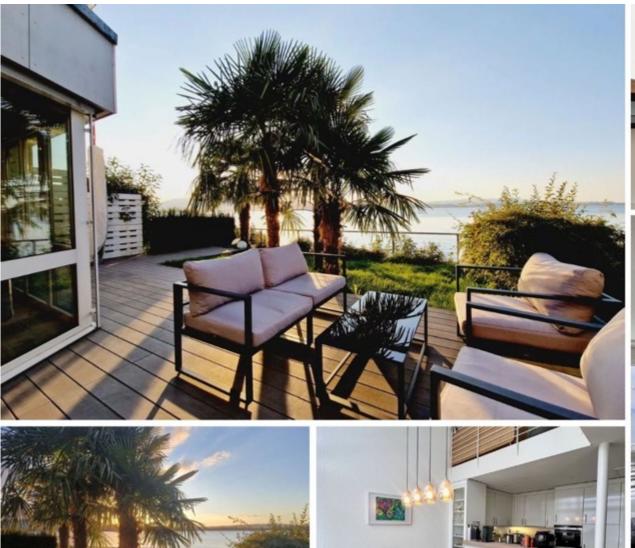

#### Property Size: 180 m<sup>2</sup>

A stylish 4.5-room semi-detached house in an elevated location directly by Lake Zug, offering unobstructed lake views and perfect western exposure. The bright living and dining area features a gallery, a fireplace, and a modern open kitchen. There are three bedrooms, including a luxurious top-floor master suite with dressing room, wellness bathroom, and a lake-view whirlpool. A private garden with exotic palm trees and a panoramic terrace completes the property.

### SPECIAL FEATURES

- Elegant 4.5-room semi-detached house
- Built in 1995 (partially renovated in 2018)
- Net living area: 180 m<sup>2</sup>
- Plot size: 221 m<sup>2</sup>
- Directly on Lake Zug with unobstructed lake views
- Sunny western exposure stunning sunsets
- Elevated position with views from all floors
- Quiet, natural setting between Lake Zug and Zugerberg
- Close to the city of Zug with excellent infrastructure
- Bright, open floor plan with gallery
- Elegant fireplace in the living area
- Modern open kitchen with high-end appliances
- Top floor with master bedroom, dressing area, and lake-view whirlpool
- 3 bedrooms, 2 bathrooms
- Private panoramic terrace & garden with exotic palm trees
- Ideal for couples or small families
- Heating: geothermal heat pump