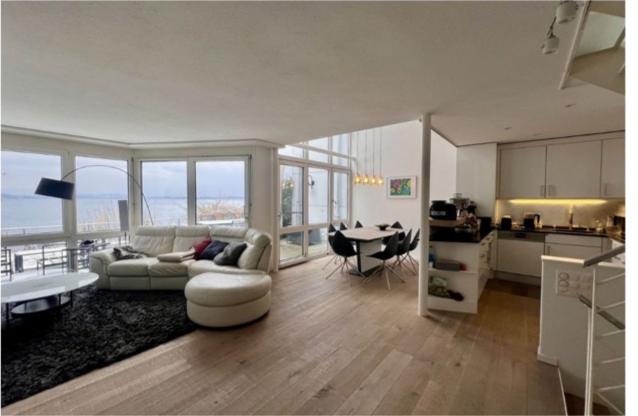

#### Property Size: 180 m<sup>2</sup>

A stylish 4.5-room semi-detached house in an elevated location directly by Lake Zug, offering unobstructed lake views and perfect western exposure. The bright living and dining area features a gallery, a fireplace, and a modern open kitchen. There are three bedrooms, including a luxurious top-floor master suite with dressing room, wellness bathroom, and a lake-view whirlpool. A private garden with exotic palm trees and a panoramic terrace completes the property.

### SPECIAL FEATURES

- Elegant 4.5-room semi-detached house
- Built in 1995 (partially renovated in 2018)
- Net living area: 180 m<sup>2</sup>
- Plot size: 221 m<sup>2</sup>
- Directly on Lake Zug with unobstructed lake views
- Sunny western exposure stunning sunsets
- Elevated position with views from all floors
- Quiet, natural setting between Lake Zug and Zugerberg
- Close to the city of Zug with excellent infrastructure
- Bright, open floor plan with gallery
- Elegant fireplace in the living area
- Modern open kitchen with high-end appliances
- Top floor with master bedroom, dressing area, and lake-view whirlpool
- 3 bedrooms, 2 bathrooms
- Private panoramic terrace & garden with exotic palm trees
- Ideal for couples or small families
- Heating: geothermal heat pump