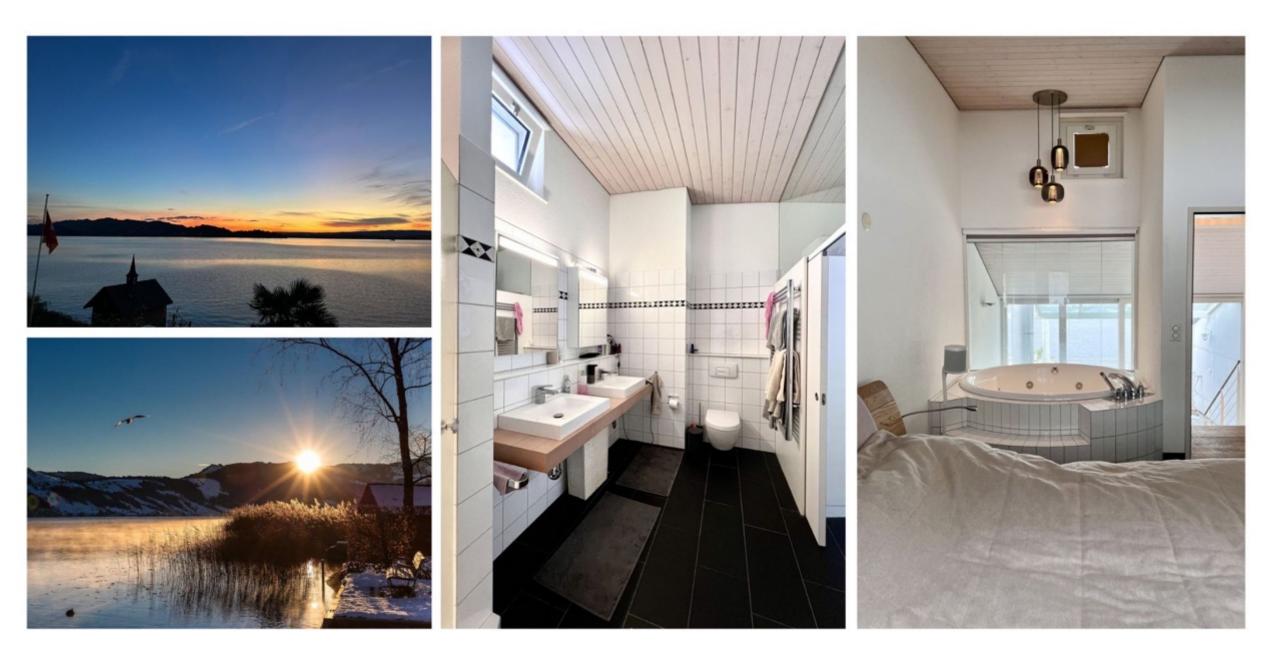

#### Property Size: 180 m<sup>2</sup>

A stylish 4.5-room semi-detached house in an elevated location directly by Lake Zug, offering unobstructed lake views and perfect western exposure. The bright living and dining area features a gallery, a fireplace, and a modern open kitchen. There are three bedrooms, including a luxurious top-floor master suite with dressing room, wellness bathroom, and a lake-view whirlpool. A private garden with exotic palm trees and a panoramic terrace completes the property.

### SPECIAL FEATURES

- Elegant 4.5-room semi-detached house
- Built in 1995 (partially renovated in 2018)
- Net living area: 180 m<sup>2</sup>
- Plot size: 221 m<sup>2</sup>
- Directly on Lake Zug with unobstructed lake views
- Sunny western exposure stunning sunsets
- Elevated position with views from all floors
- Quiet, natural setting between Lake Zug and Zugerberg
- Close to the city of Zug with excellent infrastructure
- Bright, open floor plan with gallery
- Elegant fireplace in the living area
- Modern open kitchen with high-end appliances
- Top floor with master bedroom, dressing area, and lake-view whirlpool
- 3 bedrooms, 2 bathrooms
- Private panoramic terrace & garden with exotic palm trees
- Ideal for couples or small families
- Heating: geothermal heat pump