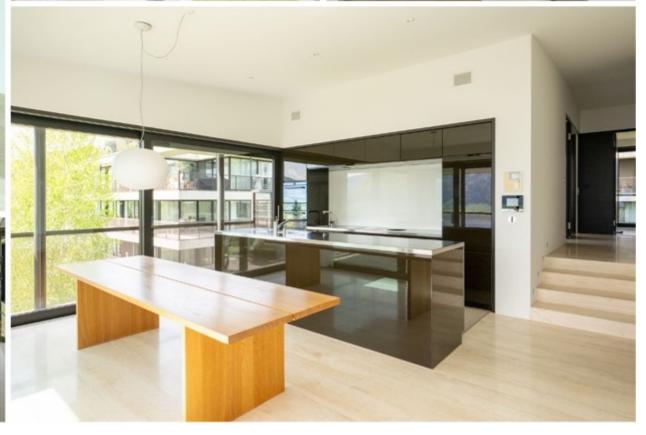

#### Property Size: 143 m<sup>2</sup>

This stunning penthouse at Erlimatt 6 crowns a modern residence in Oberägeri, Canton Zug, bathing in natural light and offering sweeping vistas over Lake Ägeri and the surrounding Alps. Floor-to-ceiling windows frame the open-plan living and dining area, which flows effortlessly onto the southwest-facing terrace, perfect for both morning coffees and evening cocktails.

Interior finishes combine elegance and comfort: warm travertine floors and a cozy wood-burning fireplace set the tone, while the bespoke kitchen boasts a generous island, integrated high-end appliances, and sleek cabinetry. The master suite indulges with an en-suite bathroom featuring a deep soaking tub, rain shower, and built-in sauna. Two further bedrooms, a second bath, ample built-in storage, two underground parking spaces, and a spacious cellar compartment complete this exceptional home.

### SPECIAL FEATURES

- Panoramic lake and mountain views
- 4.5 rooms, 143 m<sup>2</sup> living space
- Open-plan kitchen with island and premium appliances
- Southwest-facing terrace with great light exposure
- Master suite with bathtub, rain shower, and sauna
- Wood-burning fireplace in the living area
- Travertine flooring throughout
- Two underground parking spaces
- Large cellar compartment with built-in shelving