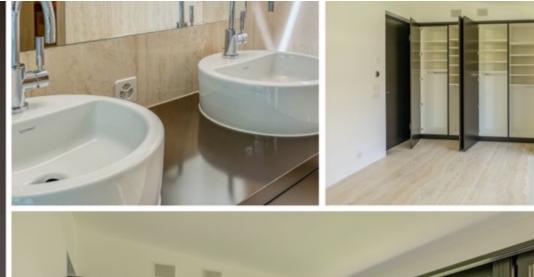

Interior finishes combine elegance and comfort: warm travertine floors and a cozy wood-burning fireplace set the tone, while the bespoke kitchen boasts a generous island, integrated high-end appliances, and sleek cabinetry. The master suite indulges with an en-suite bathroom featuring a deep soaking tub, rain shower, and built-in sauna. Two further bedrooms, a second bath, ample built-in storage, two underground parking spaces, and a spacious cellar compartment complete this exceptional home.

### SPECIAL FEATURES

- Panoramic lake and mountain views
- 4.5 rooms, 143 m<sup>2</sup> living space
- Open-plan kitchen with island and premium appliances
- Southwest-facing terrace with great light exposure
- Master suite with bathtub, rain shower, and sauna
- Wood-burning fireplace in the living area
- Travertine flooring throughout
- Two underground parking spaces
- Large cellar compartment with built-in shelving