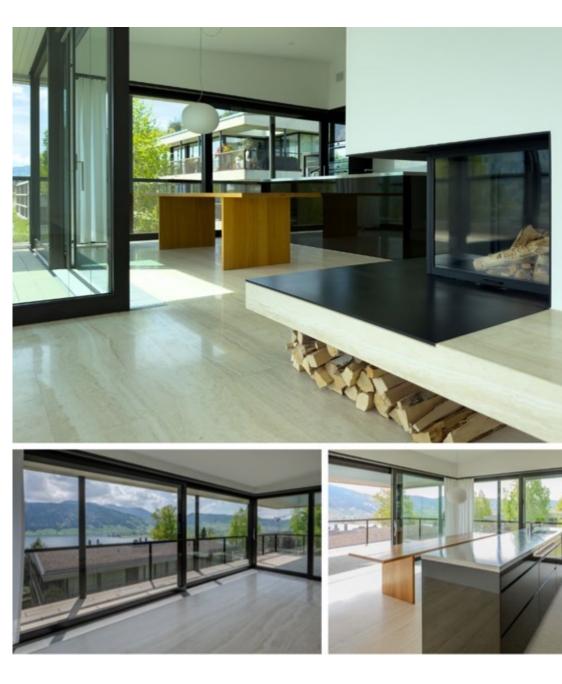

#### Property Size: 143 m<sup>2</sup>

This stunning penthouse at Erlimatt 6 crowns a modern residence in Oberägeri, Canton Zug, bathing in natural light and offering sweeping vistas over Lake Ägeri and the surrounding Alps. Floor-to-ceiling windows frame the open-plan living and dining area, which flows effortlessly onto the southwest-facing terrace, perfect for both morning coffees and evening cocktails.

Interior finishes combine elegance and comfort: warm travertine floors and a cozy wood-burning fireplace set the tone, while the bespoke kitchen boasts a generous island, integrated high-end appliances, and sleek cabinetry. The master suite indulges with an en-suite bathroom featuring a deep soaking tub, rain shower, and built-in sauna. Two further bedrooms, a second bath, ample built-in storage, two underground parking spaces, and a spacious cellar compartment complete this exceptional home.

### SPECIAL FEATURES

- Panoramic lake and mountain views
- 4.5 rooms, 143 m<sup>2</sup> living space
- Open-plan kitchen with island and premium appliances
- Southwest-facing terrace with great light exposure
- Master suite with bathtub, rain shower, and sauna
- Wood-burning fireplace in the living area
- Travertine flooring throughout
- Two underground parking spaces
- Large cellar compartment with built-in shelving