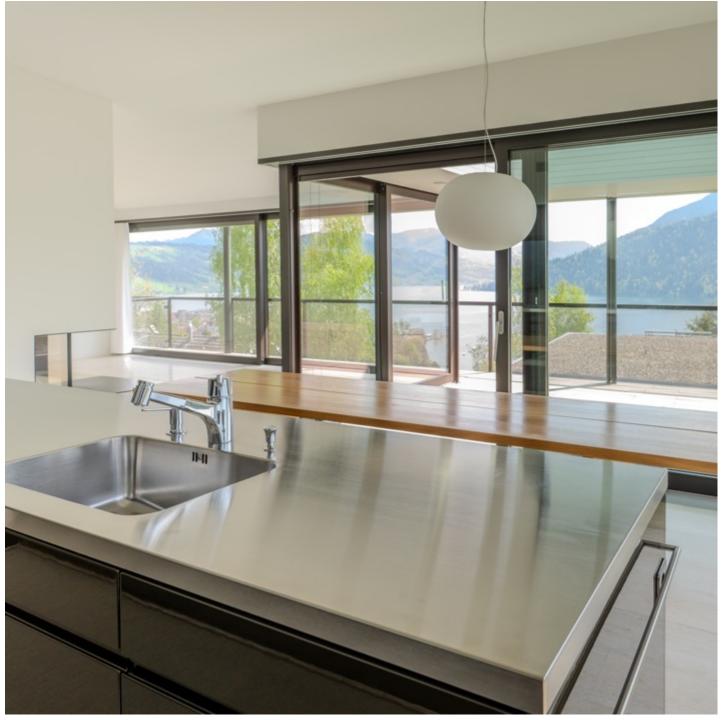

#### Property Size: 143 m<sup>2</sup>

This stunning penthouse at Erlimatt 6 crowns a modern residence in Oberägeri, Canton Zug, bathing in natural light and offering sweeping vistas over Lake Ägeri and the surrounding Alps. Floor-to-ceiling windows frame the open-plan living and dining area, which flows effortlessly onto the southwest-facing terrace, perfect for both morning coffees and evening cocktails.

Interior finishes combine elegance and comfort: warm travertine floors and a cozy wood-burning fireplace set the tone, while the bespoke kitchen boasts a generous island, integrated high-end appliances, and sleek cabinetry. The master suite indulges with an en-suite bathroom featuring a deep soaking tub, rain shower, and built-in sauna. Two further bedrooms, a second bath, ample built-in storage, two underground parking spaces, and a spacious cellar compartment complete this exceptional home.

### SPECIAL FEATURES

- Panoramic lake and mountain views
- 4.5 rooms, 143 m<sup>2</sup> living space
- Open-plan kitchen with island and premium appliances
- Southwest-facing terrace with great light exposure
- Master suite with bathtub, rain shower, and sauna
- Wood-burning fireplace in the living area
- Travertine flooring throughout
- Two underground parking spaces
- Large cellar compartment with built-in shelving