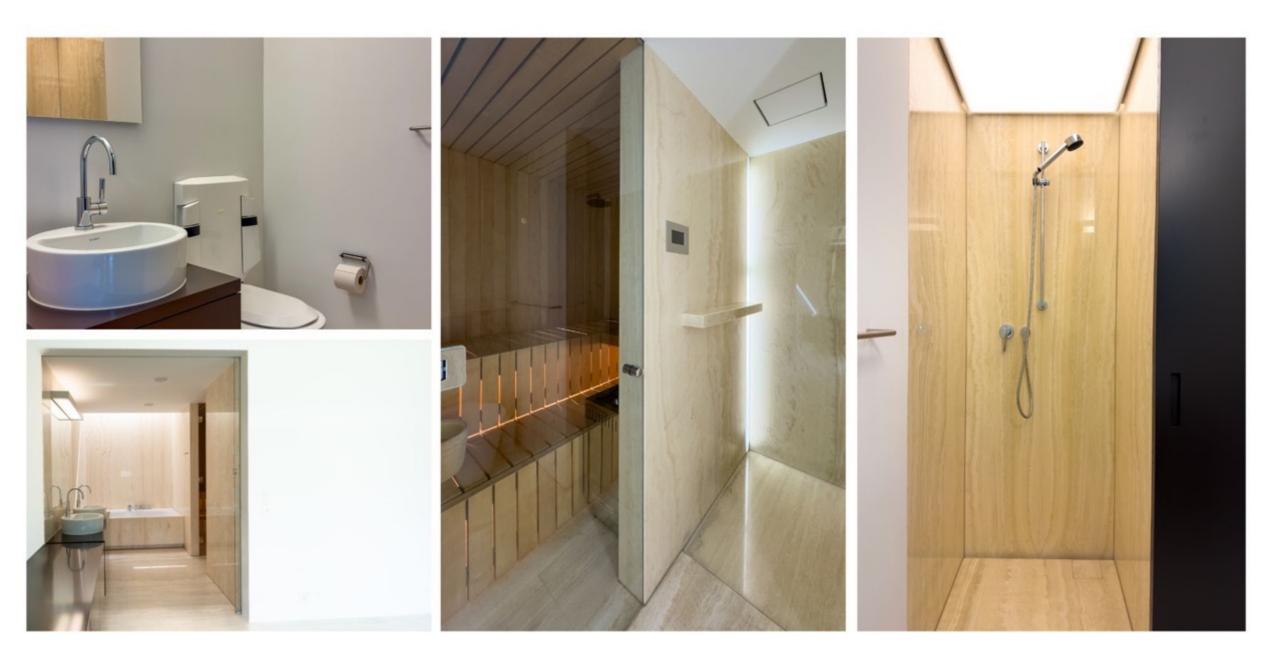

Interior finishes combine elegance and comfort: warm travertine floors and a cozy wood-burning fireplace set the tone, while the bespoke kitchen boasts a generous island, integrated high-end appliances, and sleek cabinetry. The master suite indulges with an en-suite bathroom featuring a deep soaking tub, rain shower, and built-in sauna. Two further bedrooms, a second bath, ample built-in storage, two underground parking spaces, and a spacious cellar compartment complete this exceptional home.

### SPECIAL FEATURES

- Panoramic lake and mountain views
- 4.5 rooms, 143 m<sup>2</sup> living space
- Open-plan kitchen with island and premium appliances
- Southwest-facing terrace with great light exposure
- Master suite with bathtub, rain shower, and sauna
- Wood-burning fireplace in the living area
- Travertine flooring throughout
- Two underground parking spaces
- Large cellar compartment with built-in shelving