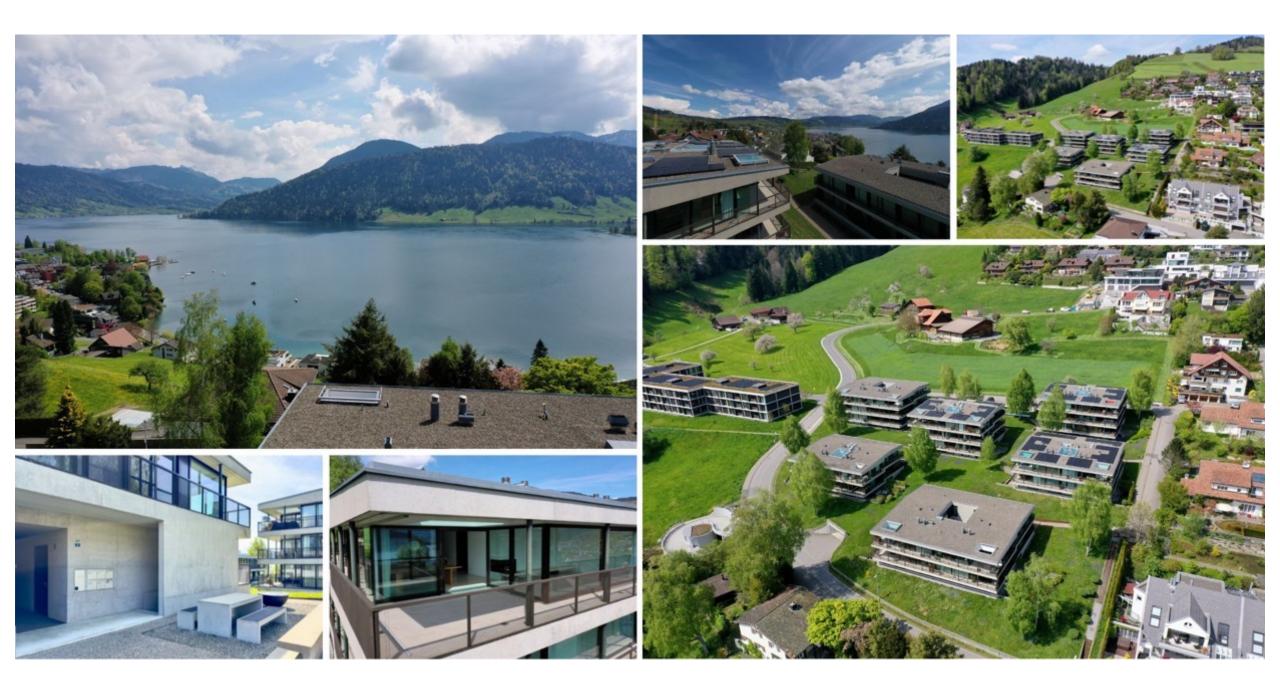

#### Property Size: 143 m<sup>2</sup>

This stunning penthouse at Erlimatt 6 crowns a modern residence in Oberägeri, Canton Zug, bathing in natural light and offering sweeping vistas over Lake Ägeri and the surrounding Alps. Floor-to-ceiling windows frame the open-plan living and dining area, which flows effortlessly onto the southwest-facing terrace, perfect for both morning coffees and evening cocktails.

### SPECIAL FEATURES

- Panoramic lake and mountain views
- 4.5 rooms, 143 m<sup>2</sup> living space
- Open-plan kitchen with island and premium appliances
- Southwest-facing terrace with great light exposure
- Master suite with bathtub, rain shower, and sauna
- Wood-burning fireplace in the living area
- Travertine flooring throughout
- Two underground parking spaces
- Large cellar compartment with built-in shelving