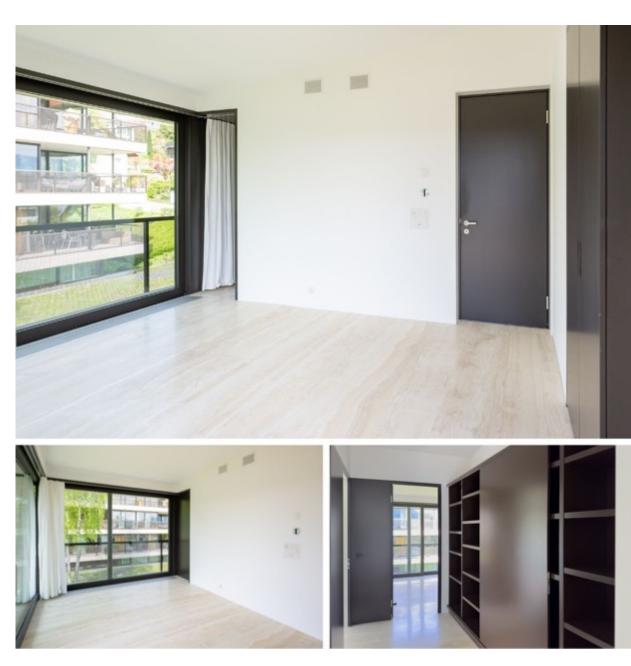

#### Property Size: 143 m<sup>2</sup>

This stunning penthouse at Erlimatt 6 crowns a modern residence in Oberägeri, Canton Zug, bathing in natural light and offering sweeping vistas over Lake Ägeri and the surrounding Alps. Floor-to-ceiling windows frame the open-plan living and dining area, which flows effortlessly onto the southwest-facing terrace, perfect for both morning coffees and evening cocktails.

Interior finishes combine elegance and comfort: warm travertine floors and a cozy wood-burning fireplace set the tone, while the bespoke kitchen boasts a generous island, integrated high-end appliances, and sleek cabinetry. The master suite indulges with an en-suite bathroom featuring a deep soaking tub, rain shower, and built-in sauna. Two further bedrooms, a second bath, ample built-in storage, two underground parking spaces, and a spacious cellar compartment complete this exceptional home.

### SPECIAL FEATURES

- Panoramic lake and mountain views
- 4.5 rooms, 143 m<sup>2</sup> living space
- Open-plan kitchen with island and premium appliances
- Southwest-facing terrace with great light exposure
- Master suite with bathtub, rain shower, and sauna
- Wood-burning fireplace in the living area
- Travertine flooring throughout
- Two underground parking spaces
- Large cellar compartment with built-in shelving