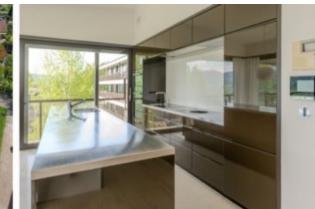

Interior finishes combine elegance and comfort: warm travertine floors and a cozy wood-burning fireplace set the tone, while the bespoke kitchen boasts a generous island, integrated high-end appliances, and sleek cabinetry. The master suite indulges with an en-suite bathroom featuring a deep soaking tub, rain shower, and built-in sauna. Two further bedrooms, a second bath, ample built-in storage, two underground parking spaces, and a spacious cellar compartment complete this exceptional home.

### SPECIAL FEATURES

- Panoramic lake and mountain views
- 4.5 rooms, 143 m<sup>2</sup> living space
- Open-plan kitchen with island and premium appliances
- Southwest-facing terrace with great light exposure
- Master suite with bathtub, rain shower, and sauna
- Wood-burning fireplace in the living area
- Travertine flooring throughout
- Two underground parking spaces
- Large cellar compartment with built-in shelving