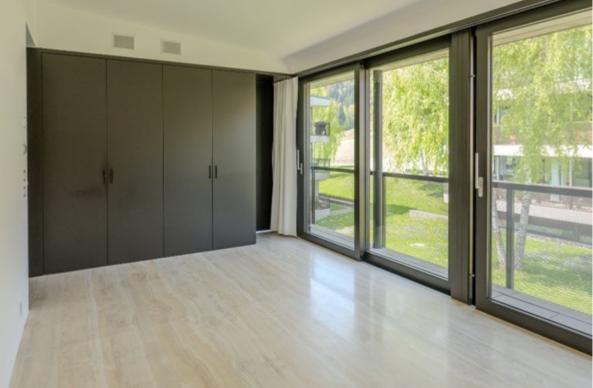

#### Property Size: 143 m<sup>2</sup>

This stunning penthouse at Erlimatt 6 crowns a modern residence in Oberägeri, Canton Zug, bathing in natural light and offering sweeping vistas over Lake Ägeri and the surrounding Alps. Floor-to-ceiling windows frame the open-plan living and dining area, which flows effortlessly onto the southwest-facing terrace, perfect for both morning coffees and evening cocktails.

Interior finishes combine elegance and comfort: warm travertine floors and a cozy wood-burning fireplace set the tone, while the bespoke kitchen boasts a generous island, integrated high-end appliances, and sleek cabinetry. The master suite indulges with an en-suite bathroom featuring a deep soaking tub, rain shower, and built-in sauna. Two further bedrooms, a second bath, ample built-in storage, two underground parking spaces, and a spacious cellar compartment complete this exceptional home.

### SPECIAL FEATURES

- Panoramic lake and mountain views
- 4.5 rooms, 143 m<sup>2</sup> living space
- Open-plan kitchen with island and premium appliances
- Southwest-facing terrace with great light exposure
- Master suite with bathtub, rain shower, and sauna
- Wood-burning fireplace in the living area
- Travertine flooring throughout
- Two underground parking spaces
- Large cellar compartment with built-in shelving