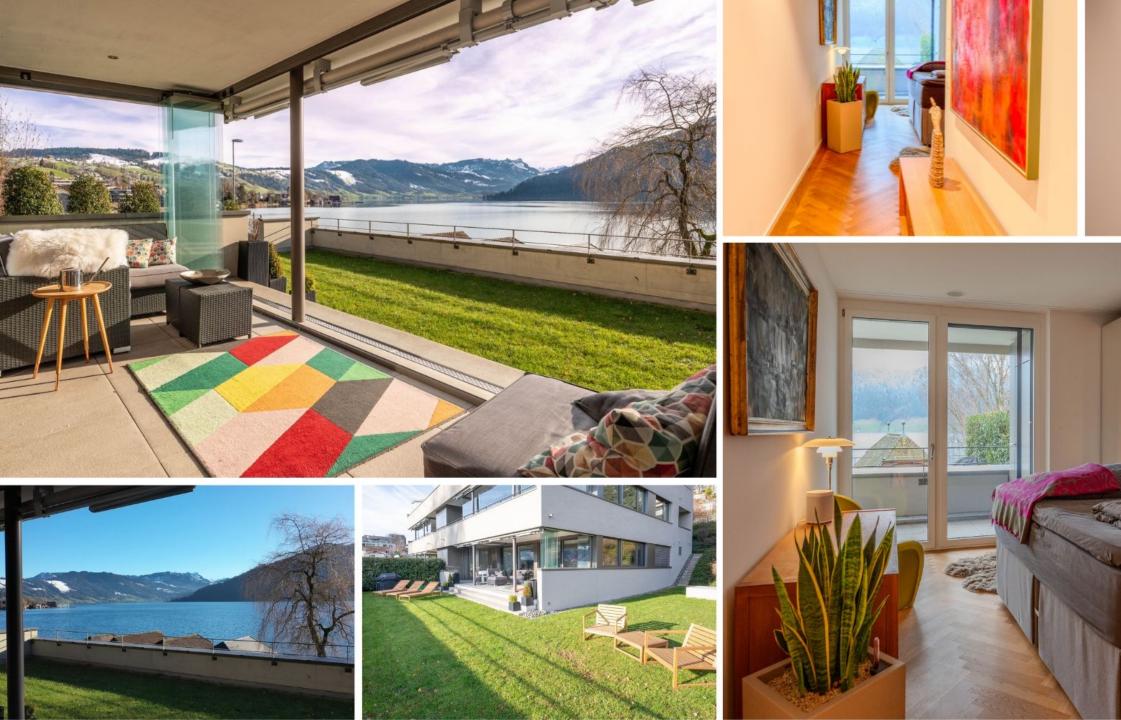

With a spacious 160 m<sup>2</sup> garden on one level, a 30 m<sup>2</sup> terrace with conservatory and an unobstructed view of the lake, the living experience extends seamlessly into the outdoor area in summer. The bright, openplan living area with modern kitchen and elegant kitchen island creates space for comfort and conviviality.

Another highlight is the private bathing area, which invites you to spend relaxing hours by the water. The location combines nature and urbanity perfectly: shopping facilities, the Ägeri swimming pool, the tennis club and the bus stop are just a few minutes' walk away. This apartment is part of an exclusive building with only five parties. Two indoor parking spaces are also included.

## **SPECIAL FEATURES**

- Private access to the lake and unobstructed views
- Spacious master bedroom with elegant study
- Modern living area with open plan kitchen and kitchen island
- Two bathrooms with high-quality fittings and rain shower
- 160 m<sup>2</sup> garden and 30 m<sup>2</sup> terrace with 16 m<sup>2</sup> conservatory
- Exclusive building with only five parties
- Built-in wardrobes, storage room and 16 m² cellar for plenty of storage space
- Central location: shopping facilities, leisure activities and public transport within walking distance