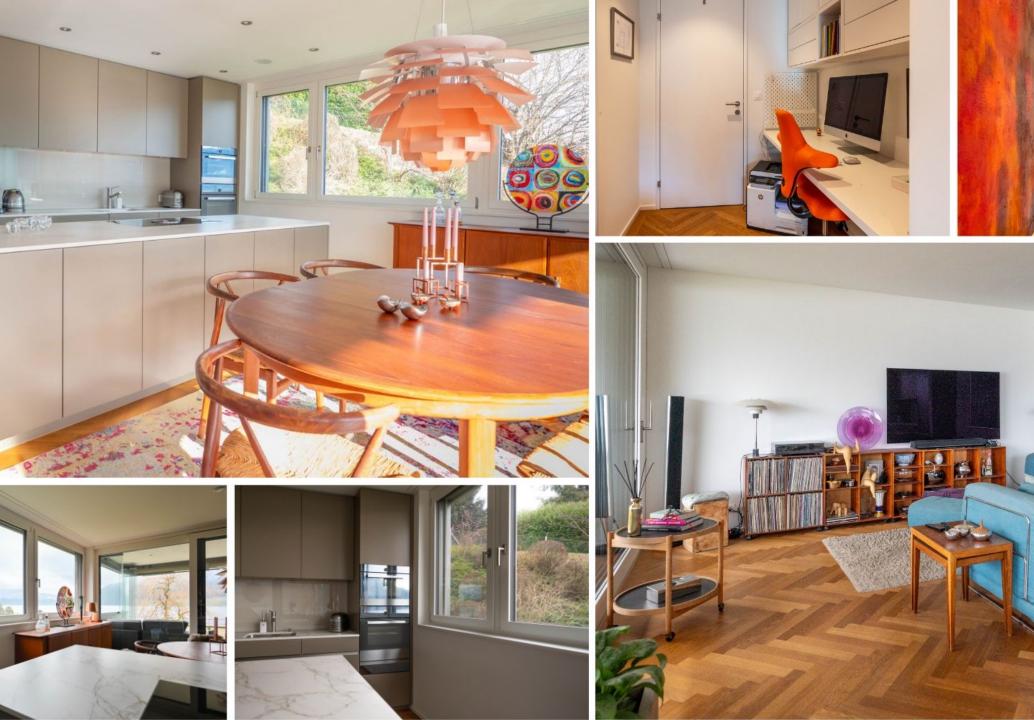

With a spacious 160 m<sup>2</sup> garden on one level, a 30 m<sup>2</sup> terrace with conservatory and an unobstructed view of the lake, the living experience extends seamlessly into the outdoor area in summer. The bright, openplan living area with modern kitchen and elegant kitchen island creates space for comfort and conviviality.

## **SPECIAL FEATURES**

- Private access to the lake and unobstructed views
- Spacious master bedroom with elegant study
- Modern living area with open plan kitchen and kitchen island
- Two bathrooms with high-quality fittings and rain shower
- 160 m<sup>2</sup> garden and 30 m<sup>2</sup> terrace with 16 m<sup>2</sup> conservatory
- Exclusive building with only five parties
- Built-in wardrobes, storage room and 16 m² cellar for plenty of storage space
- Central location: shopping facilities, leisure activities and public transport within walking distance