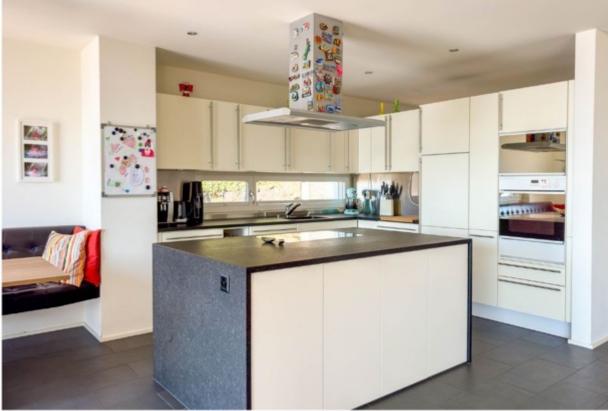

## **SPECIAL FEATURES**

- Stunning panoramic views over Ägeri Lake, Unterägeri and the mountains
- 222 m² of living space
- Spacious master suite with en-suite bathroom
- 3 guest rooms/offices, all with direct garden access
- 1 guest bathroom
- Open-plan large kitchen with island
- Large laundry & utility room in the apartment
- Direct lift access from the parking garage
- Expansive garden and terrace with open views
- Heated winter garden (included in living space)
- Hobby room/gym with infrared sauna
- Cellar compartment
- 2 parking spaces in the underground garage
- Exclusive building with only 3 apartments