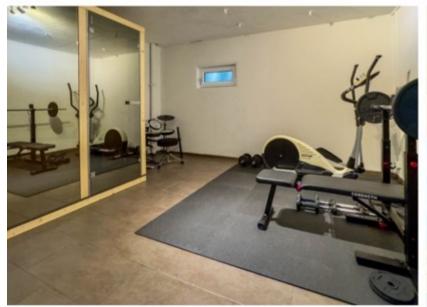

## **SPECIAL FEATURES**

- Stunning panoramic views over Ägeri Lake, Unterägeri and the mountains
- 222 m² of living space
- Spacious master suite with en-suite bathroom
- 3 guest rooms/offices, all with direct garden access
- 1 guest bathroom
- Open-plan large kitchen with island
- Large laundry & utility room in the apartment
- Direct lift access from the parking garage
- Expansive garden and terrace with open views
- Heated winter garden (included in living space)
- Hobby room/gym with infrared sauna
- Cellar compartment
- 2 parking spaces in the underground garage
- Exclusive building with only 3 apartments