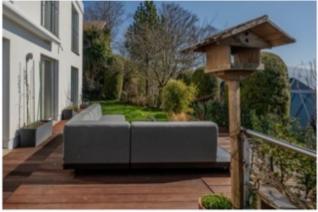

## **SPECIAL FEATURES**

- Stunning panoramic views over Ägeri Lake, Unterägeri and the mountains
- 222 m² of living space
- Spacious master suite with en-suite bathroom
- 3 guest rooms/offices, all with direct garden access
- 1 guest bathroom
- Open-plan large kitchen with island
- Large laundry & utility room in the apartment
- Direct lift access from the parking garage
- Expansive garden and terrace with open views
- Heated winter garden (included in living space)
- Hobby room/gym with infrared sauna
- Cellar compartment
- 2 parking spaces in the underground garage
- Exclusive building with only 3 apartments