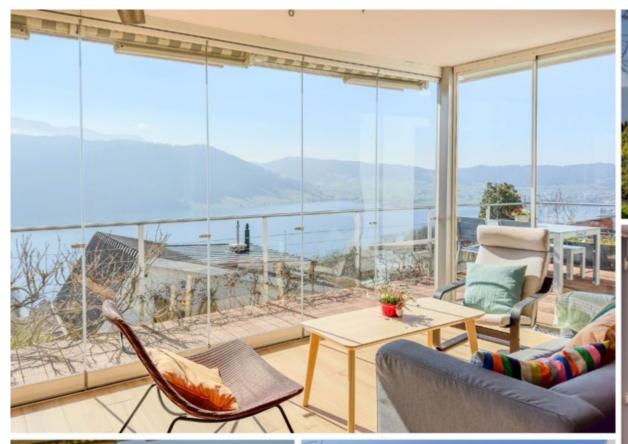

## Superlative garden terrace apartment with spectacular views

CHF 3,850,000

\$ 4,354,908.02 | £ 3,368,326.50 | € 4,018,306.60

4

2

2

Property Size: 222 m<sup>2</sup>

Perched high in the scenic hills of Oberägeri, this stunning 4-bedroom home offers breathtaking panoramic views in a peaceful and idyllic setting. Surrounded by nature, it provides the perfect retreat for those seeking tranquility without compromising on convenience. The spacious living areas are designed to capture the beauty of the surroundings, creating a seamless blend of comfort and elegance.

## **SPECIAL FEATURES**

- Stunning panoramic views over Ägeri Lake, Unterägeri and the mountains
- 222 m² of living space
- Spacious master suite with en-suite bathroom
- 3 guest rooms/offices, all with direct garden access
- 1 guest bathroom
- Open-plan large kitchen with island
- Large laundry & utility room in the apartment
- Direct lift access from the parking garage
- Expansive garden and terrace with open views
- Heated winter garden (included in living space)
- Hobby room/gym with infrared sauna
- Cellar compartment
- 2 parking spaces in the underground garage
- Exclusive building with only 3 apartments