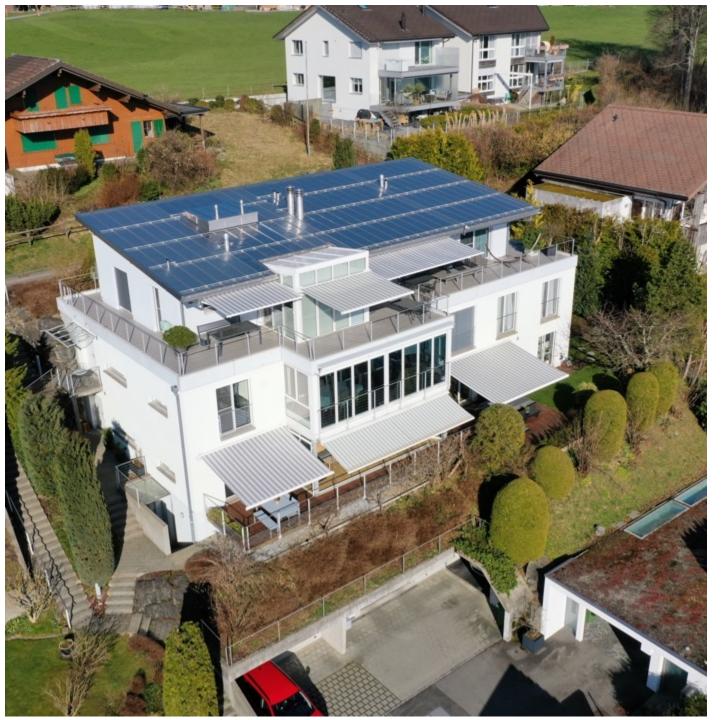

## Superlative garden terrace apartment with spectacular views

CHF 3,850,000

\$ 4,354,908.02 | £ 3,368,326.50 | € 4,018,306.60

4

2

2

Property Size: 222 m<sup>2</sup>

Perched high in the scenic hills of Oberägeri, this stunning 4-bedroom home offers breathtaking panoramic views in a peaceful and idyllic setting. Surrounded by nature, it provides the perfect retreat for those seeking tranquility without compromising on convenience. The spacious living areas are designed to capture the beauty of the surroundings, creating a seamless blend of comfort and elegance.

## **SPECIAL FEATURES**

- Stunning panoramic views over Ägeri Lake, Unterägeri and the mountains
- 222 m² of living space
- Spacious master suite with en-suite bathroom
- 3 guest rooms/offices, all with direct garden access
- 1 guest bathroom
- Open-plan large kitchen with island
- Large laundry & utility room in the apartment
- Direct lift access from the parking garage
- Expansive garden and terrace with open views
- Heated winter garden (included in living space)
- Hobby room/gym with infrared sauna
- Cellar compartment
- 2 parking spaces in the underground garage
- Exclusive building with only 3 apartments