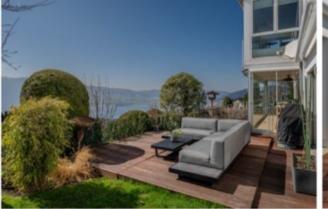

## Superlative garden terrace apartment with spectacular views

CHF 3,850,000

\$ 4,354,908.02 | £ 3,368,326.50 | € 4,018,306.60

4

2

2

Property Size: 222 m<sup>2</sup>

Perched high in the scenic hills of Oberägeri, this stunning 4-bedroom home offers breathtaking panoramic views in a peaceful and idyllic setting. Surrounded by nature, it provides the perfect retreat for those seeking tranquility without compromising on convenience. The spacious living areas are designed to capture the beauty of the surroundings, creating a seamless blend of comfort and elegance.

## **SPECIAL FEATURES**

- Stunning panoramic views over Ägeri Lake, Unterägeri and the mountains
- 222 m² of living space
- Spacious master suite with en-suite bathroom
- 3 guest rooms/offices, all with direct garden access
- 1 guest bathroom
- Open-plan large kitchen with island
- Large laundry & utility room in the apartment
- Direct lift access from the parking garage
- Expansive garden and terrace with open views
- Heated winter garden (included in living space)
- Hobby room/gym with infrared sauna
- Cellar compartment
- 2 parking spaces in the underground garage
- Exclusive building with only 3 apartments