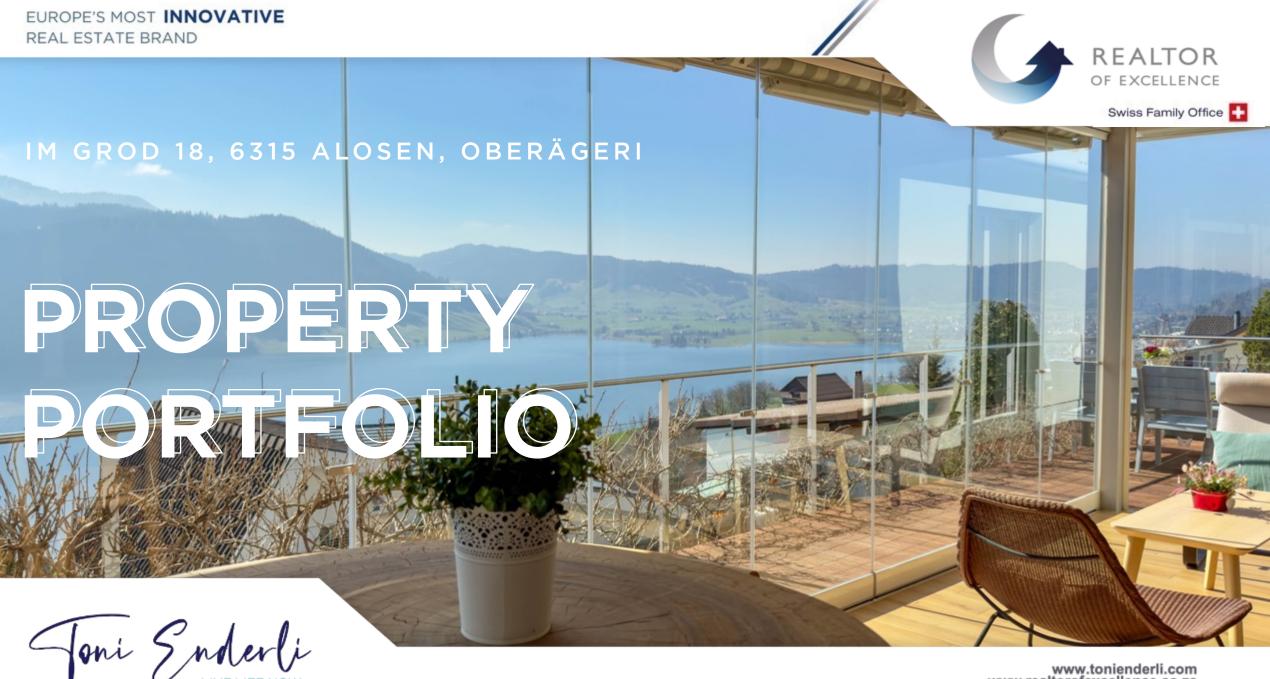

## Superlative garden terrace apartment with spectacular views

CHF 3,850,000

\$ 4,354,908.02 | £ 3,368,326.50 | € 4,018,306.60

4

2

2

Property Size: 222 m<sup>2</sup>

Perched high in the scenic hills of Oberägeri, this stunning 4-bedroom home offers breathtaking panoramic views in a peaceful and idyllic setting. Surrounded by nature, it provides the perfect retreat for those seeking tranquility without compromising on convenience. The spacious living areas are designed to capture the beauty of the surroundings, creating a seamless blend of comfort and elegance.

## **SPECIAL FEATURES**

- Stunning panoramic views over Ägeri Lake, Unterägeri and the mountains
- 222 m² of living space
- Spacious master suite with en-suite bathroom
- 3 guest rooms/offices, all with direct garden access
- 1 guest bathroom
- Open-plan large kitchen with island
- Large laundry & utility room in the apartment
- Direct lift access from the parking garage
- Expansive garden and terrace with open views
- Heated winter garden (included in living space)
- Hobby room/gym with infrared sauna
- Cellar compartment
- 2 parking spaces in the underground garage
- Exclusive building with only 3 apartments