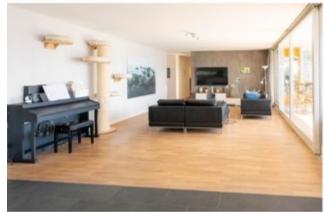

## **SPECIAL FEATURES**

- Stunning panoramic views over Ägeri Lake, Unterägeri and the mountains
- 222 m² of living space
- Spacious master suite with en-suite bathroom
- 3 guest rooms/offices, all with direct garden access
- 1 guest bathroom
- Open-plan large kitchen with island
- Large laundry & utility room in the apartment
- Direct lift access from the parking garage
- Expansive garden and terrace with open views
- Heated winter garden (included in living space)
- Hobby room/gym with infrared sauna
- Cellar compartment
- 2 parking spaces in the underground garage
- Exclusive building with only 3 apartments