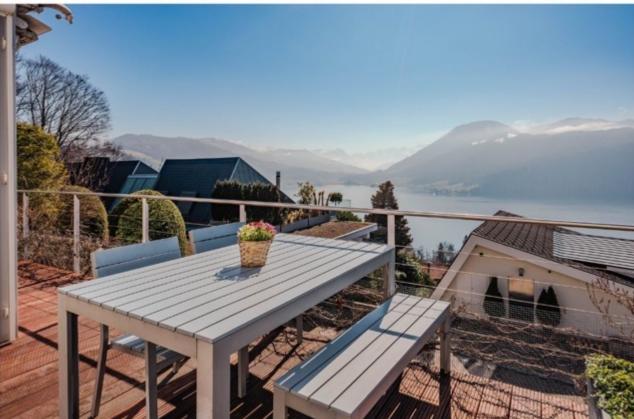

## Superlative garden terrace apartment with spectacular views

CHF 3,850,000

\$ 4,354,908.02 | £ 3,368,326.50 | € 4,018,306.60

4

2

2

Property Size: 222 m<sup>2</sup>

Perched high in the scenic hills of Oberägeri, this stunning 4-bedroom home offers breathtaking panoramic views in a peaceful and idyllic setting. Surrounded by nature, it provides the perfect retreat for those seeking tranquility without compromising on convenience. The spacious living areas are designed to capture the beauty of the surroundings, creating a seamless blend of comfort and elegance.

## **SPECIAL FEATURES**

- Stunning panoramic views over Ägeri Lake, Unterägeri and the mountains
- 222 m² of living space
- Spacious master suite with en-suite bathroom
- 3 guest rooms/offices, all with direct garden access
- 1 guest bathroom
- Open-plan large kitchen with island
- Large laundry & utility room in the apartment
- Direct lift access from the parking garage
- Expansive garden and terrace with open views
- Heated winter garden (included in living space)
- Hobby room/gym with infrared sauna
- Cellar compartment
- 2 parking spaces in the underground garage
- Exclusive building with only 3 apartments