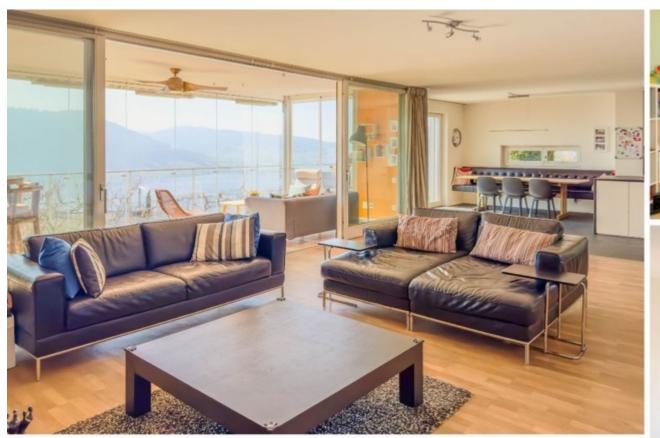

## Superlative garden terrace apartment with spectacular views

CHF 3,850,000

\$ 4,354,908.02 | £ 3,368,326.50 | € 4,018,306.60

4

2

2

Property Size: 222 m<sup>2</sup>

Perched high in the scenic hills of Oberägeri, this stunning 4-bedroom home offers breathtaking panoramic views in a peaceful and idyllic setting. Surrounded by nature, it provides the perfect retreat for those seeking tranquility without compromising on convenience. The spacious living areas are designed to capture the beauty of the surroundings, creating a seamless blend of comfort and elegance.

## **SPECIAL FEATURES**

- Stunning panoramic views over Ägeri Lake, Unterägeri and the mountains
- 222 m² of living space
- Spacious master suite with en-suite bathroom
- 3 guest rooms/offices, all with direct garden access
- 1 guest bathroom
- Open-plan large kitchen with island
- Large laundry & utility room in the apartment
- Direct lift access from the parking garage
- Expansive garden and terrace with open views
- Heated winter garden (included in living space)
- Hobby room/gym with infrared sauna
- Cellar compartment
- 2 parking spaces in the underground garage
- Exclusive building with only 3 apartments